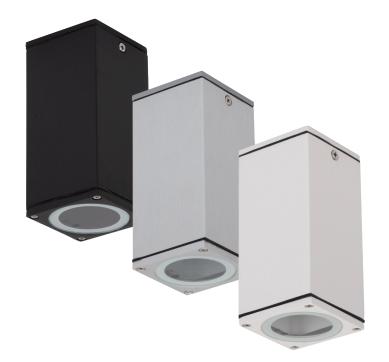

#### Description

The ALPHA-SM is a modern, exterior ceiling-mounted direct-light exuberating quality, efficiency and performance. Constructed from Pure 6063 Grade Aluminium, and completed with a Natural Clear Anodised Finish, the ALPHA-SM is not only visually appealing, but offers greater resistance to weather exposure. The ALPHA-SM is available with a high-performance 6W GU10 replaceable lamp (dimmable\*) or without. Suitable for alfresco entertaining, BBQ areas and most other ceiling mounted exterior applications.

### Diagrams / Additional

| Item No. | Variant |       |       | СІТ         |
|----------|---------|-------|-------|-------------|
|          | Blk     | Alu   | Wht   | Colour Temp |
| alpha-Sm | 19134   | 19137 | 19136 | TRIO        |
|          | 19809   | 19413 | 19812 | 3000K       |
|          | 19810   | 19414 | 19813 | 5000K       |
|          | 19808   | 19415 | 19811 | Body Only   |