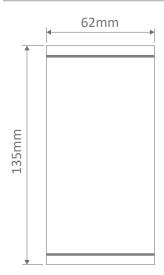

### Diagrams / Additional

| Item No. | Variant |       |       | СІТ         |
|----------|---------|-------|-------|-------------|
|          | Blk     | Alu   | Wht   | Colour Temp |
| alpha-Sm | 19134   | 19137 | 19136 | TRIO        |
|          | 19809   | 19413 | 19812 | 3000K       |
|          | 19810   | 19414 | 19813 | 5000K       |
|          | 19808   | 19415 | 19811 | Body Only   |